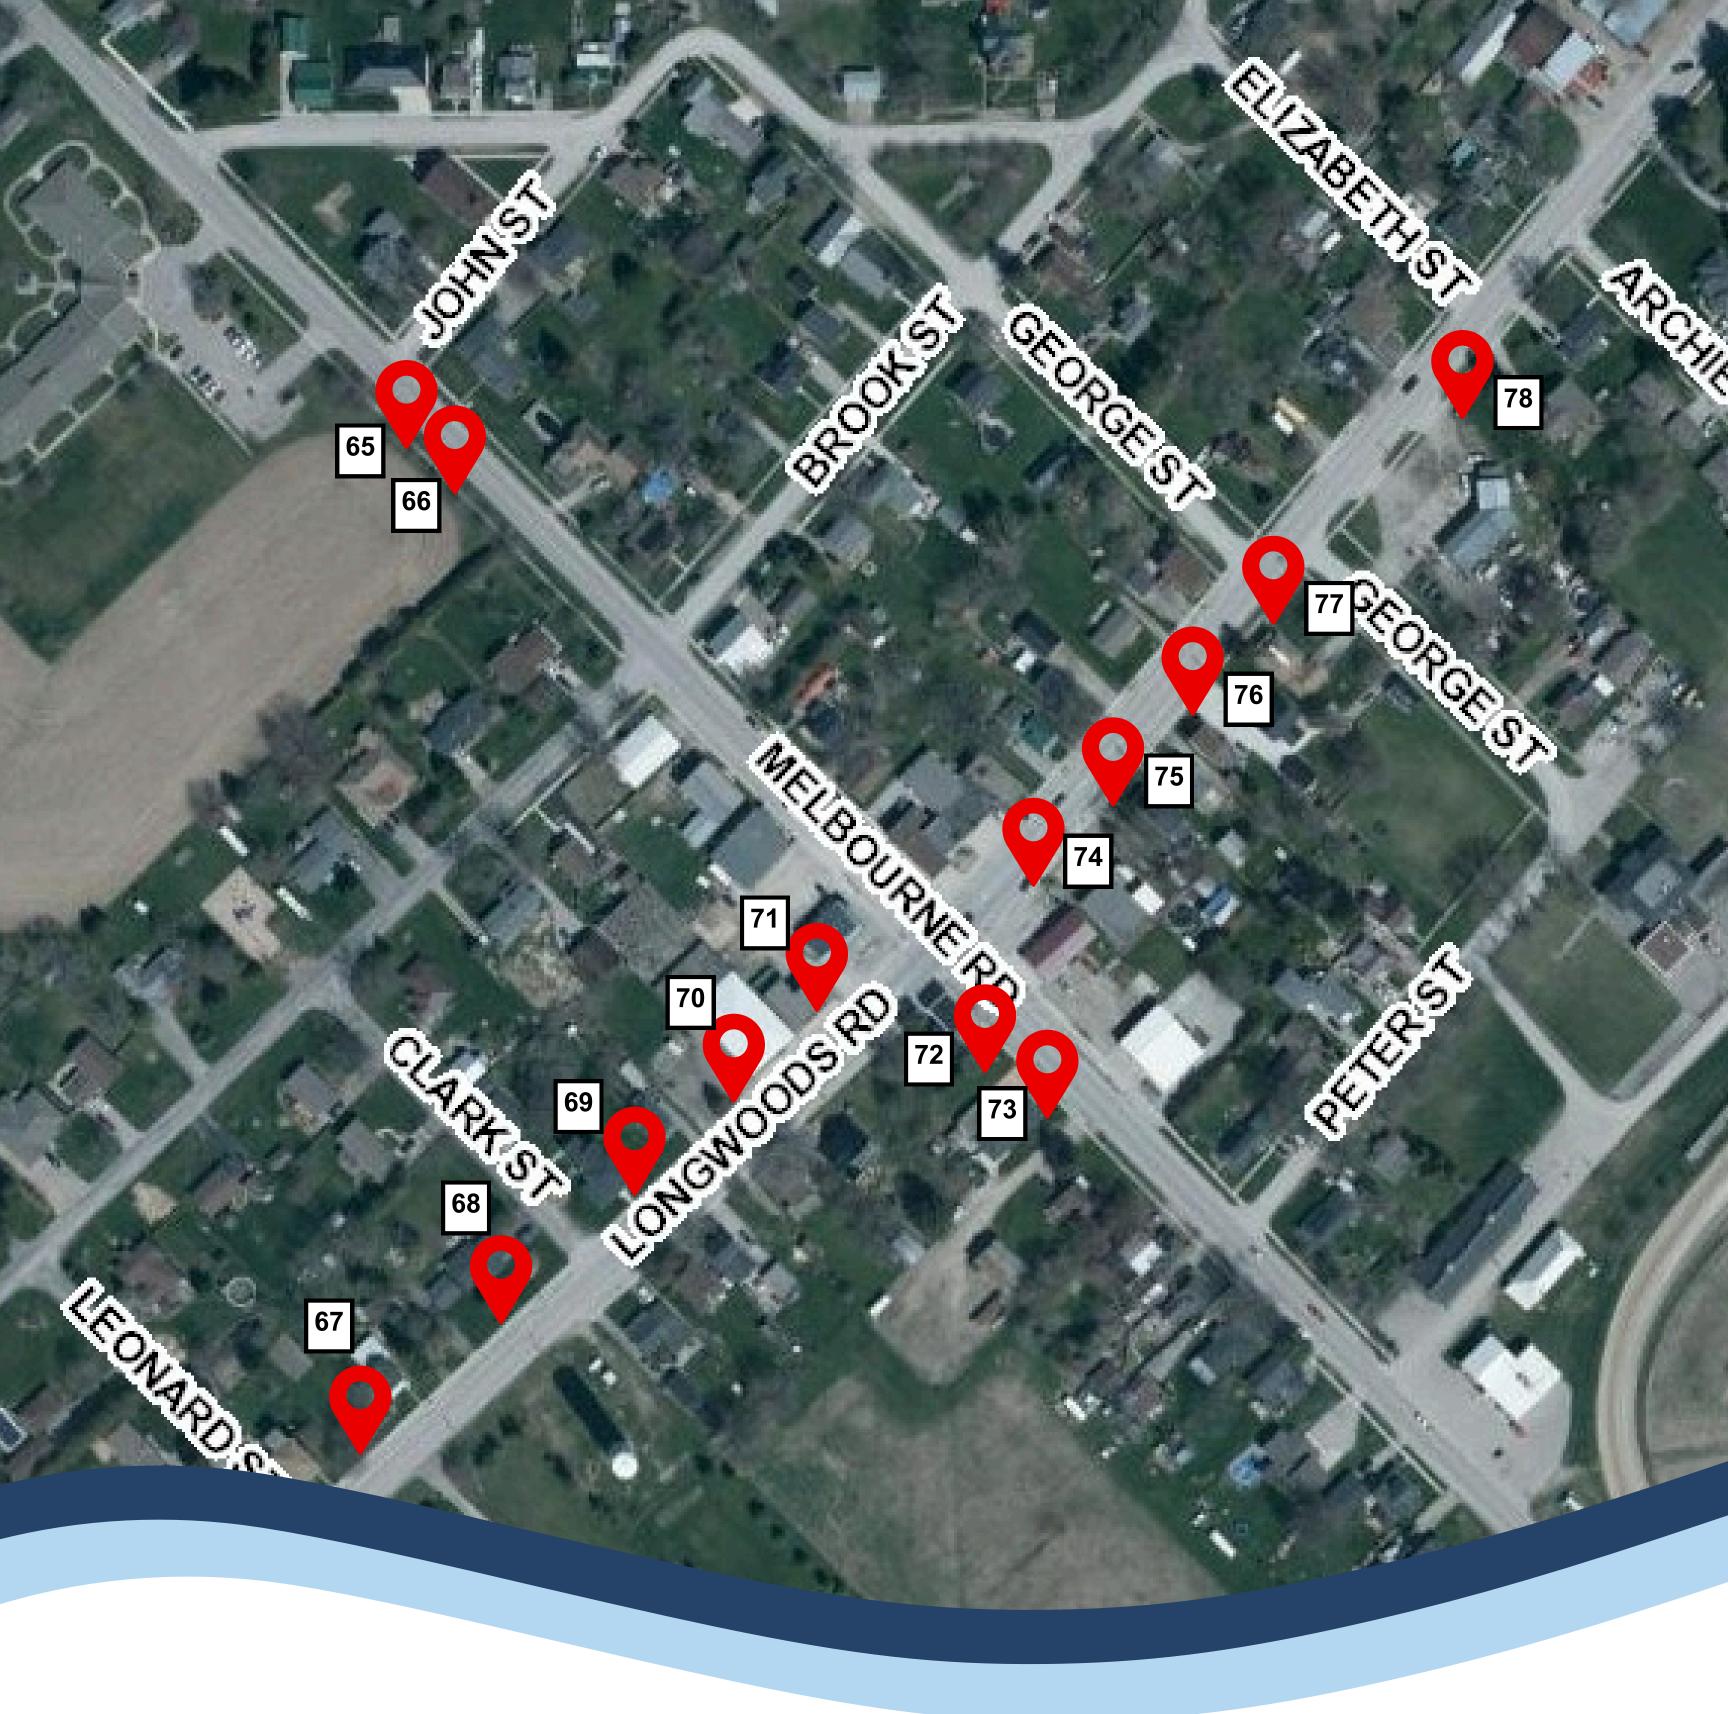

# **Melbourne Locations:**

65/66. Planters - Near Melbourne Housing

Corporation, 21985 Melbourne Rd.

67. Basket - Near 6540 Longwoods Rd.

- 68. Basket Near 6542 Longwoods Rd.
- 69. Basket Near 6536 Longwoods Rd.
- 70. Basket Near 6554 Longwoods Rd.
- **71.** Basket Near the Untold Treasury Vault, 6570 Longwoods Rd.
- 72. Basket Near 21919 Melbourne Rd.

- 73. Basket Near 21915 Melbourne Rd.
- 74. Basket Near In A Jam, 6583 Longwoods Rd.
- 75. Basket Near 6593 Longwoods Rd.
- 76. Basket Near 6601 Longwoods Rd.
- 77. Basket Near 6605 Longwoods Rd.
- 78. Basket Near 6627 Longwoods Rd.