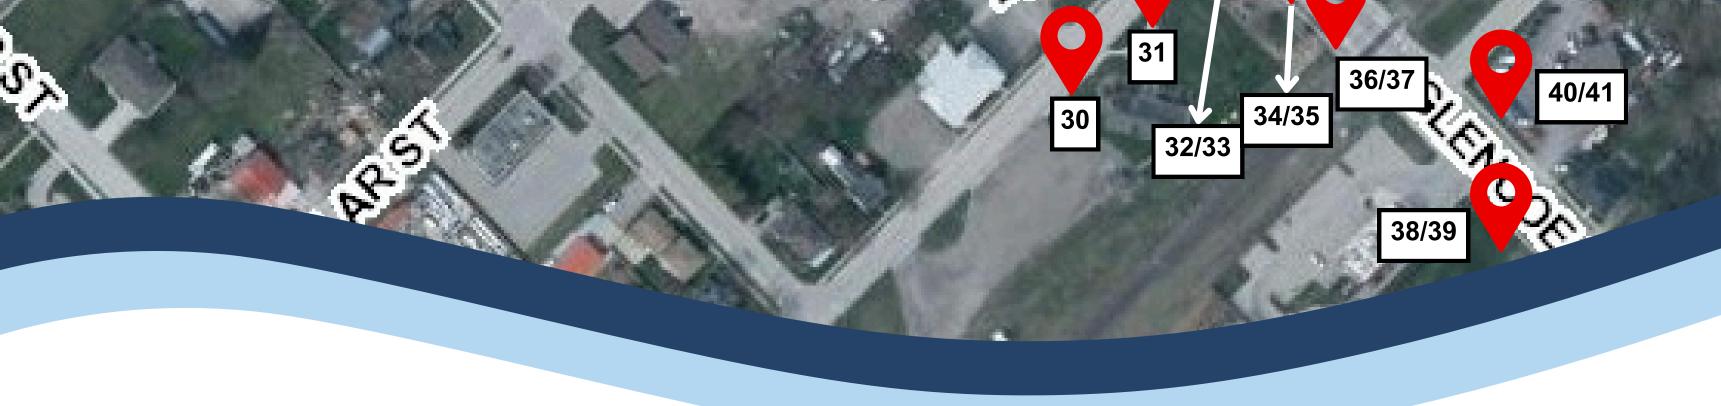

**30.** Basket - Across from the Legion, 156 McRae St.

**31.** Basket - Near the Glencoe Train Station, 151 McRae St.

**32.** Planter - Near Glencoe Cenotaph, faces 202 Main St.

**33.** Planter - Near Glencoe Cenotaph, faces 202 Main St.

**34/35.** Baskets - Near Glencoe Cenotaph, 151 McRae St.

**36/37.** Baskets - Near Glencoe Cenotaph & Railways, 151 McRae St.

### **Glencoe Locations:**

**38/39.** Baskets - Near Tim Hortons, 190 Main St.

40/41. Baskets - Near Bulldog Motors, 189 Main St.

42/43. Baskets - Near Foodland, 195 Main St.

**44/45.** Baskets - Near Sparrows Clothing, 211 Main St.