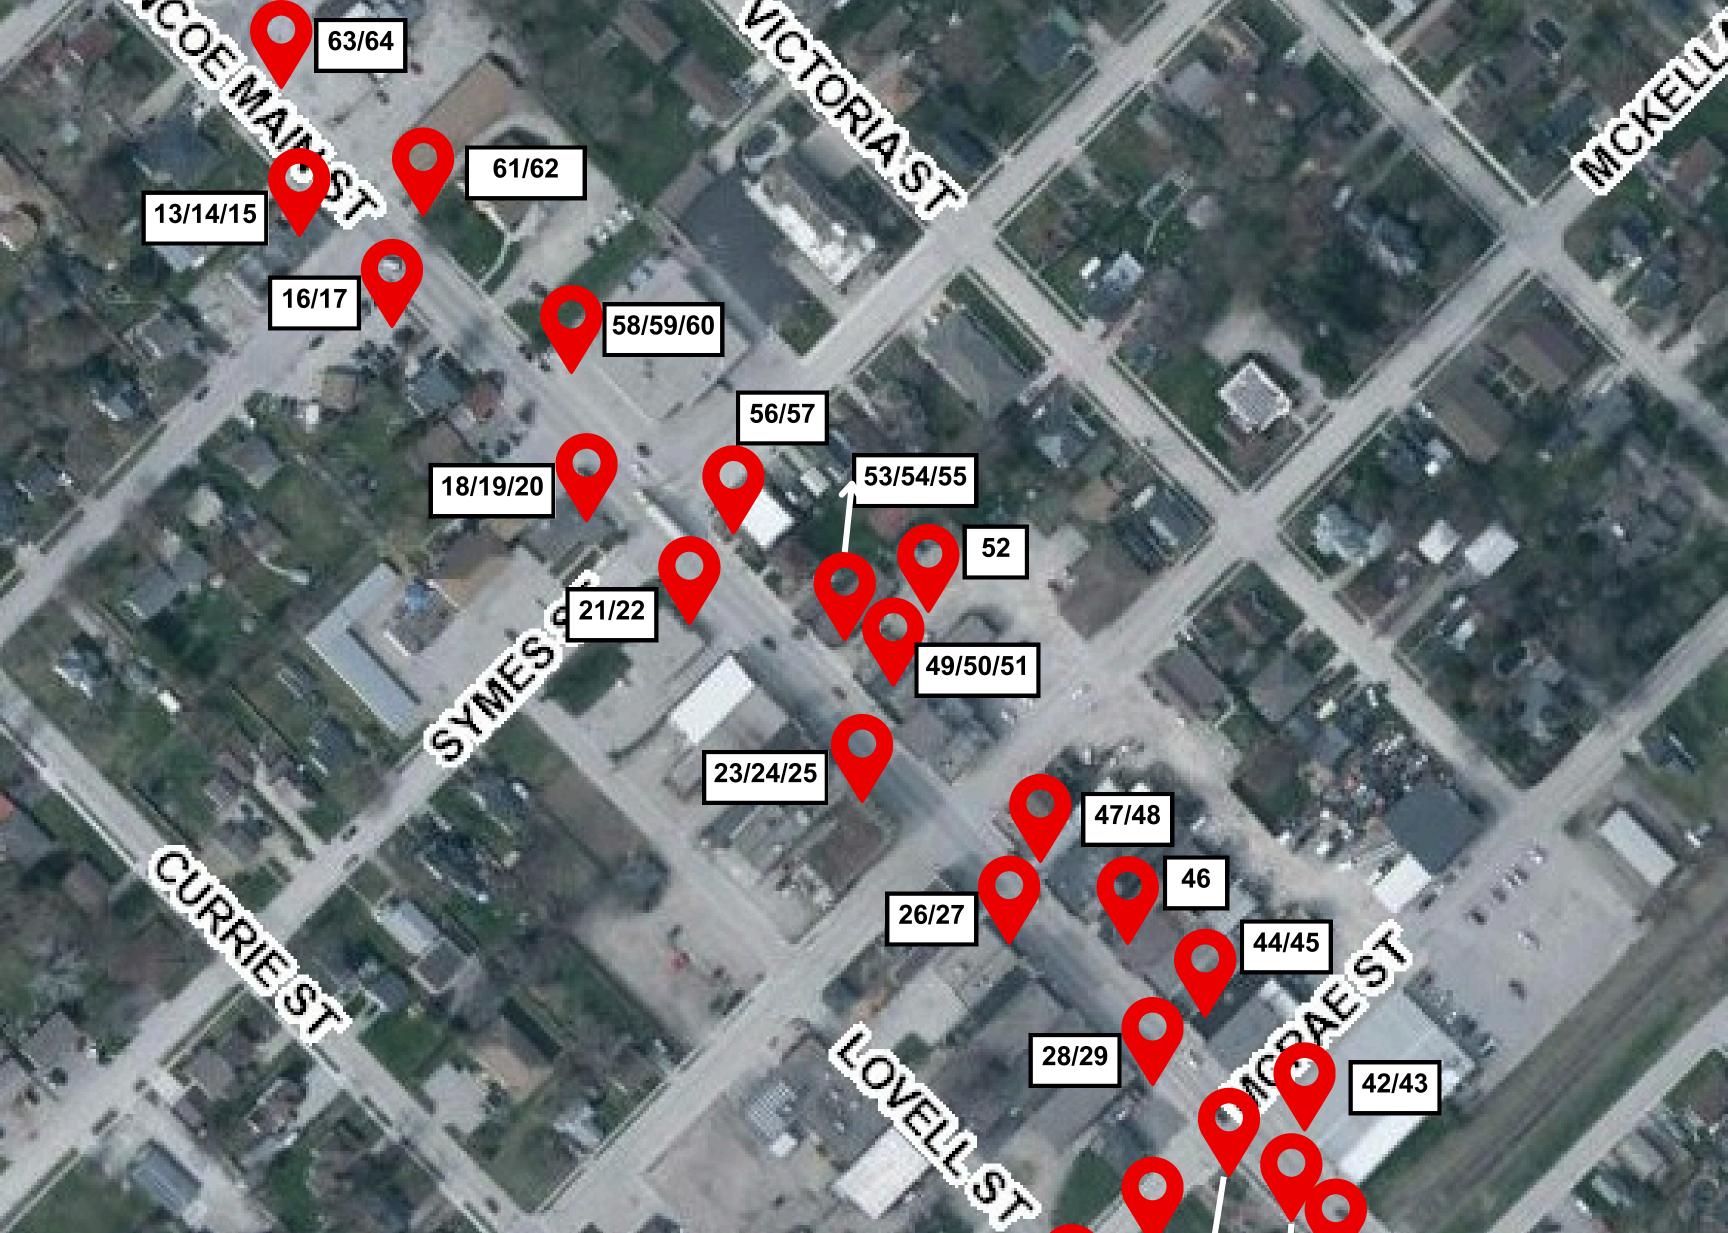

### **Glencoe Locations:**

13/14. Baskets - Near Bryans Variety, 158 Mill St.15. Planter - Near Bryans Variety, 158 Mill St.

**16/17.** Baskets - Near Foreign Policy Auto Repair, 260 Main St.

18/19. Baskets - Near CIBC, 252 Main St.

20. Planter - Near CIBC, 252 Main St.

- **21/22.** Baskets Near Kay Chiropractic, 248 Main St.
- 23/24. Baskets Near McKellar Hotel, 230 Main St.
- **25.** Planter Near McKellar Hotel, 230 Main St.
- 26/27. Baskets Near Let It Brie, 222 Main St.
- 28/29. Baskets Near 202 Main St.

**30.** Basket - Across from the Legion, 156 McRae St.

**31.** Basket - Near the Glencoe Train Station, 151 McRae St.

**32.** Planter - Near Glencoe Cenotaph, faces 202 Main St.

**33.** Planter - Near Glencoe Cenotaph, faces 202 Main St.

**34/35.** Baskets - Near Glencoe Cenotaph, 151 McRae St.

**36/37.** Baskets - Near Glencoe Cenotaph & Railways, 151 McRae St.

### **Glencoe Locations:**

**38/39.** Baskets - Near Tim Hortons, 190 Main St.

40/41. Baskets - Near Bulldog Motors, 189 Main St.

42/43. Baskets - Near Foodland, 195 Main St.

**44/45.** Baskets - Near Sparrows Clothing, 211 Main St.

**46.** Planter - Near Sparrows Clothing, 211 Main St.

47/48. Baskets - Near 225 Main St.

**49/50.** Baskets - Right side of the parkette, 241A Main St.

51. Planter - Right side of the parkette, 241A Main St.52. Planter - Inside the parkette, 241A Main St.

**53/54.** Baskets - Left side of the parkette, 241A Main St.

**55.** Planter - Left side of the parkette, 241A Main St.

56/57. Baskets - Near Budakan, 249 Main St.

58/59. Baskets - Near Guardian - Glencoe

Pharmacy, 253 Main St.

**60.** Planter - Near Guardian - Glencoe Pharmacy, 253 Main St.

61/62. Baskets - Near Subway, 265 Main St.

63/64. Baskets - Near 267 Main St.