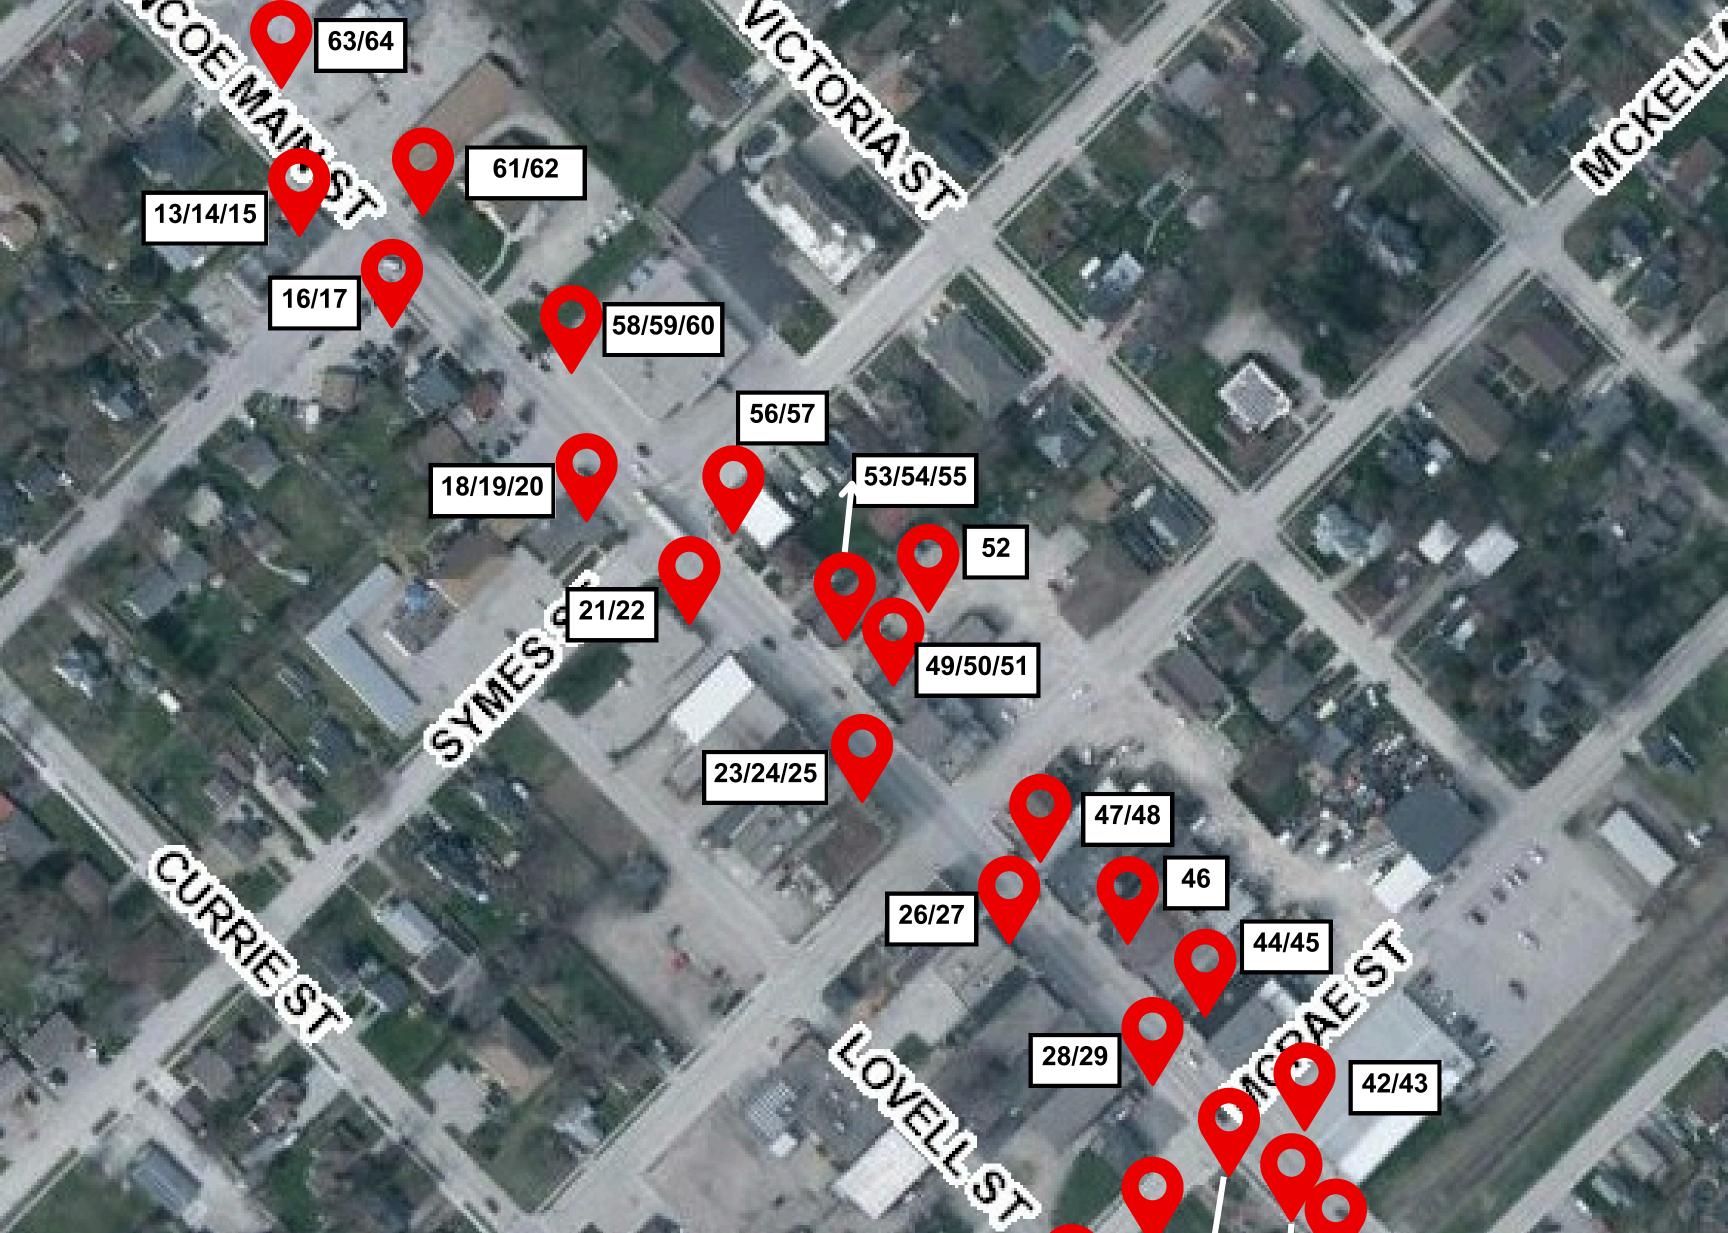

### **Glencoe Locations:**

13/14. Baskets - Near Bryans Variety, 158 Mill St.15. Planter - Near Bryans Variety, 158 Mill St.

**16/17.** Baskets - Near Foreign Policy Auto Repair, 260 Main St.

18/19. Baskets - Near CIBC, 252 Main St.

20. Planter - Near CIBC, 252 Main St.

- **21/22.** Baskets Near Kay Chiropractic, 248 Main St.
- 23/24. Baskets Near McKellar Hotel, 230 Main St.
- **25.** Planter Near McKellar Hotel, 230 Main St.
- 26/27. Baskets Near Let It Brie, 222 Main St.
- 28/29. Baskets Near 202 Main St.

### **Glencoe Locations:**

**38/39.** Baskets - Near Tim Hortons, 190 Main St.

40/41. Baskets - Near Bulldog Motors, 189 Main St.

42/43. Baskets - Near Foodland, 195 Main St.

**44/45.** Baskets - Near Sparrows Clothing, 211 Main St.

**46.** Planter - Near Sparrows Clothing, 211 Main St.

47/48. Baskets - Near 225 Main St.

**49/50.** Baskets - Right side of the parkette, 241A Main St.

51. Planter - Right side of the parkette, 241A Main St.52. Planter - Inside the parkette, 241A Main St.

**53/54.** Baskets - Left side of the parkette, 241A Main St.

**55.** Planter - Left side of the parkette, 241A Main St.

56/57. Baskets - Near Budakan, 249 Main St.

58/59. Baskets - Near Guardian - Glencoe

Pharmacy, 253 Main St.

**60.** Planter - Near Guardian - Glencoe Pharmacy, 253 Main St.

61/62. Baskets - Near Subway, 265 Main St.

63/64. Baskets - Near 267 Main St.