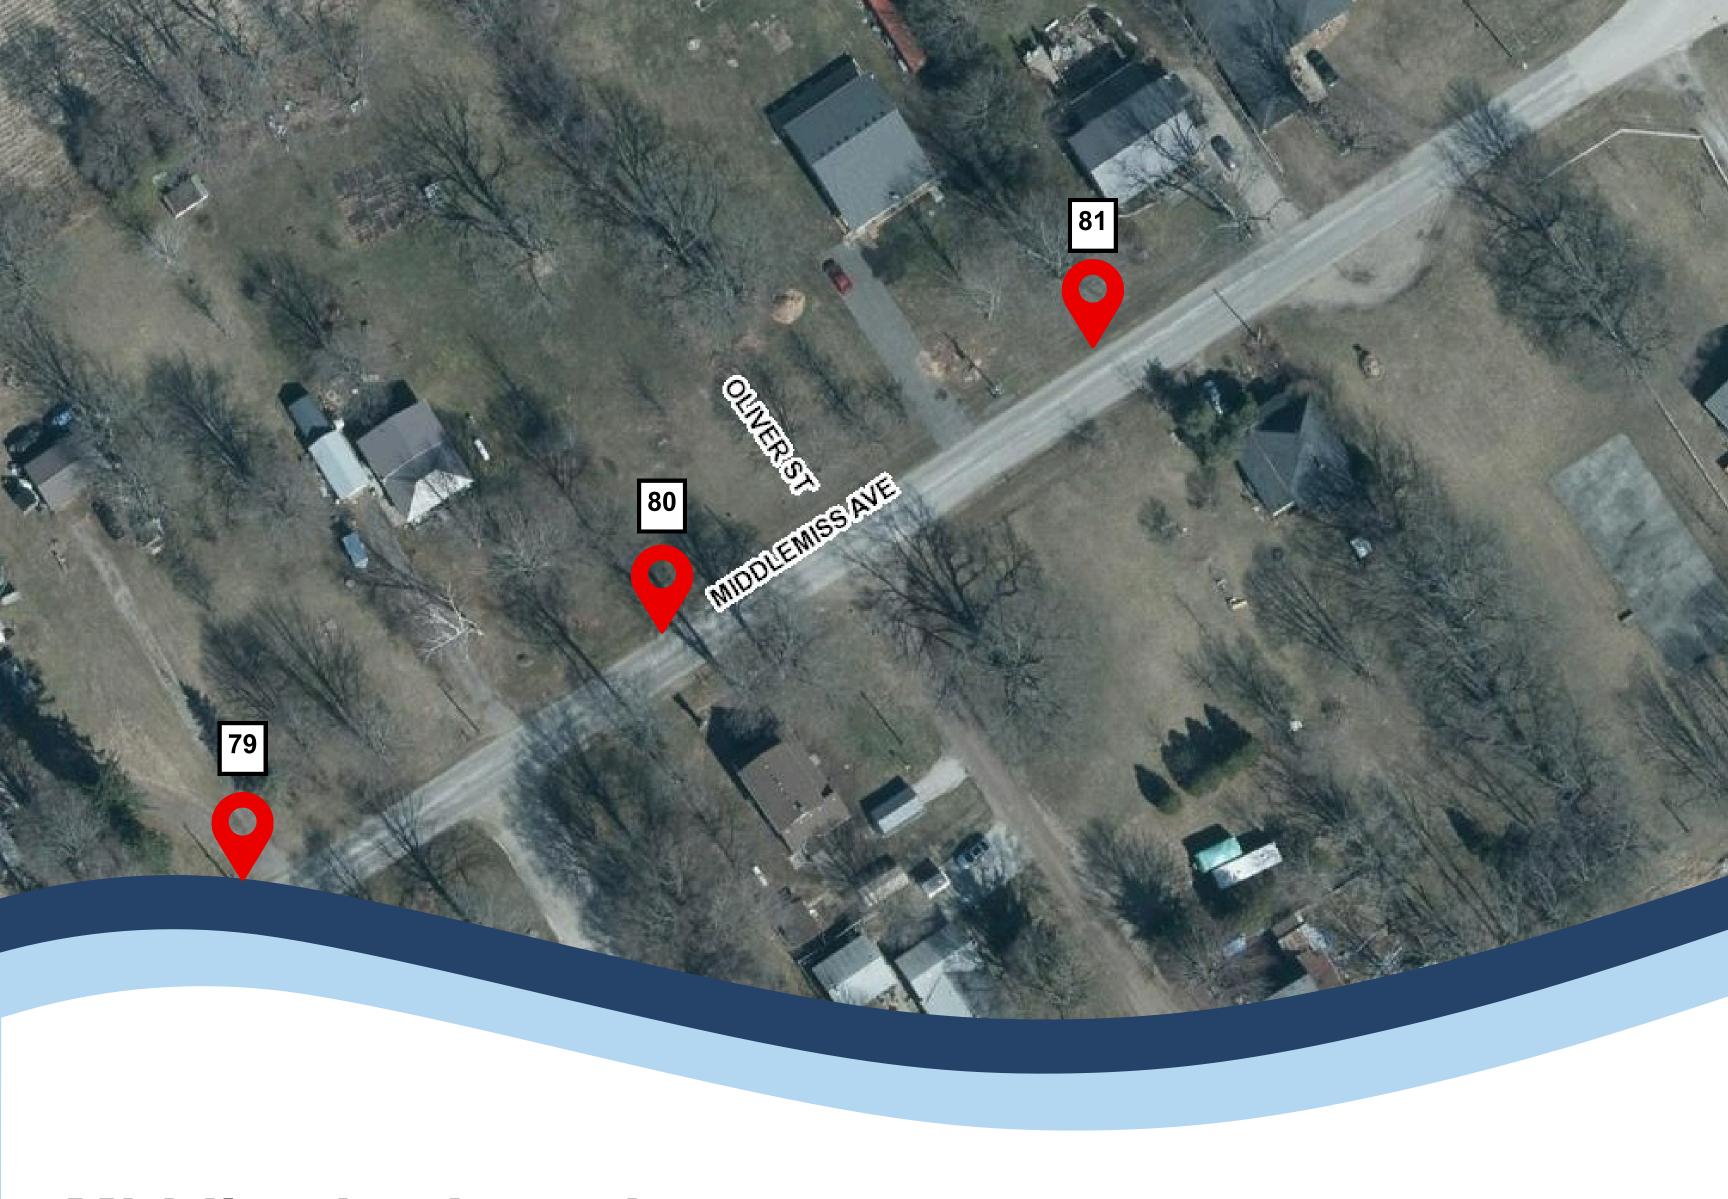

### **Middlemiss Locations:**

- **79.** Basket Near 21 Middlemiss Ave.
- **80.** Basket Near 15 Middlemiss Ave.
- 81. Basket Near 3 Middlemiss Ave