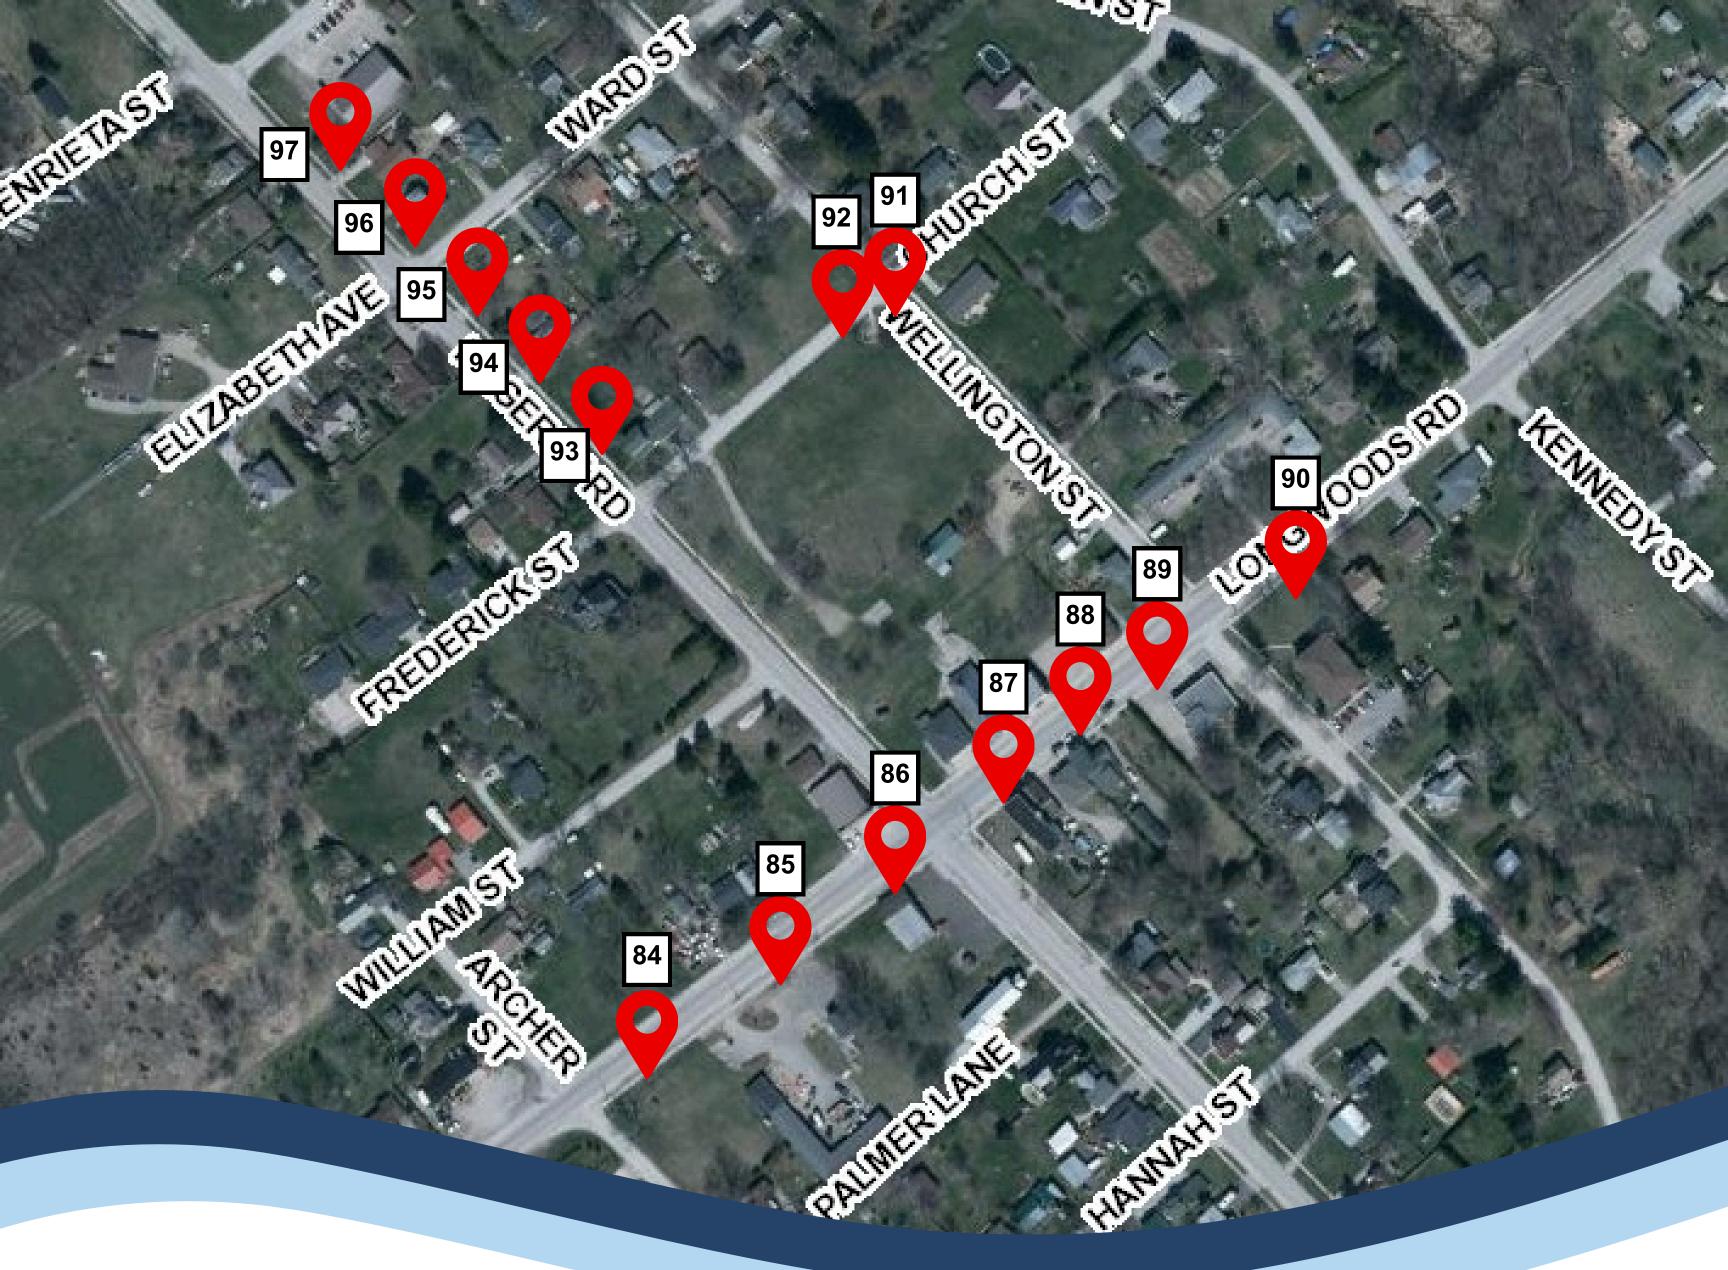

# Wardsville Locations:

- 84. Basket At the corner of Longwoods Rd. & Davis St.
- 85. Basket Near 1767 Longwoods Rd.
- 86. Basket Near 1775 Longwoods Rd.
- 87. Basket Near Dave's Cafe, 1785 Longwoods Rd.
- 88. Basket Near 1791 Longwoods Rd.
- 89. Basket Near Ross' Auto Repair Centre, 1803 Longwoods Rd.
- 90. Basket Near 1809 Longwoods Rd.
- 91. Planter (Left) Wardsville Cenotaph, at the corner of Wellington St. and Church St.
- 92. Planter (Right) Wardsville Cenotaph, at the corner of Wellington St. and Church St.
- 93. Basket Near 21962 Hagerty Rd.
- 94. Basket In-between 21962 and 21970 Hagerty Rd.
- 95. Basket Near21970 Hagerty Rd.
- 96. Basket Near 21986 Hagerty Rd.
- 97. Basket Near 21990 Hagerty Rd.