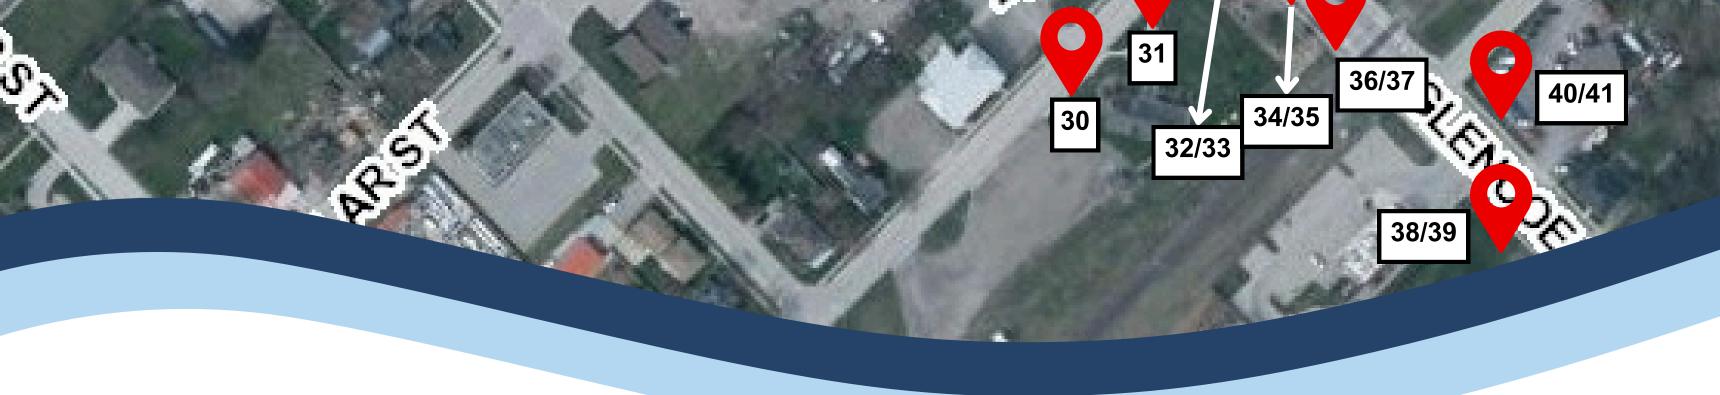

**30.** Basket - Across from the Legion, 156 McRae St.

**31.** Basket - Near the Glencoe Train Station, 151 McRae St.

**32.** Planter - Near Glencoe Cenotaph, faces 202 Main St.

**33.** Planter - Near Glencoe Cenotaph, faces 202 Main St.

**34/35.** Baskets - Near Glencoe Cenotaph, 151 McRae St.

**36/37.** Baskets - Near Glencoe Cenotaph & Railways, 151 McRae St.