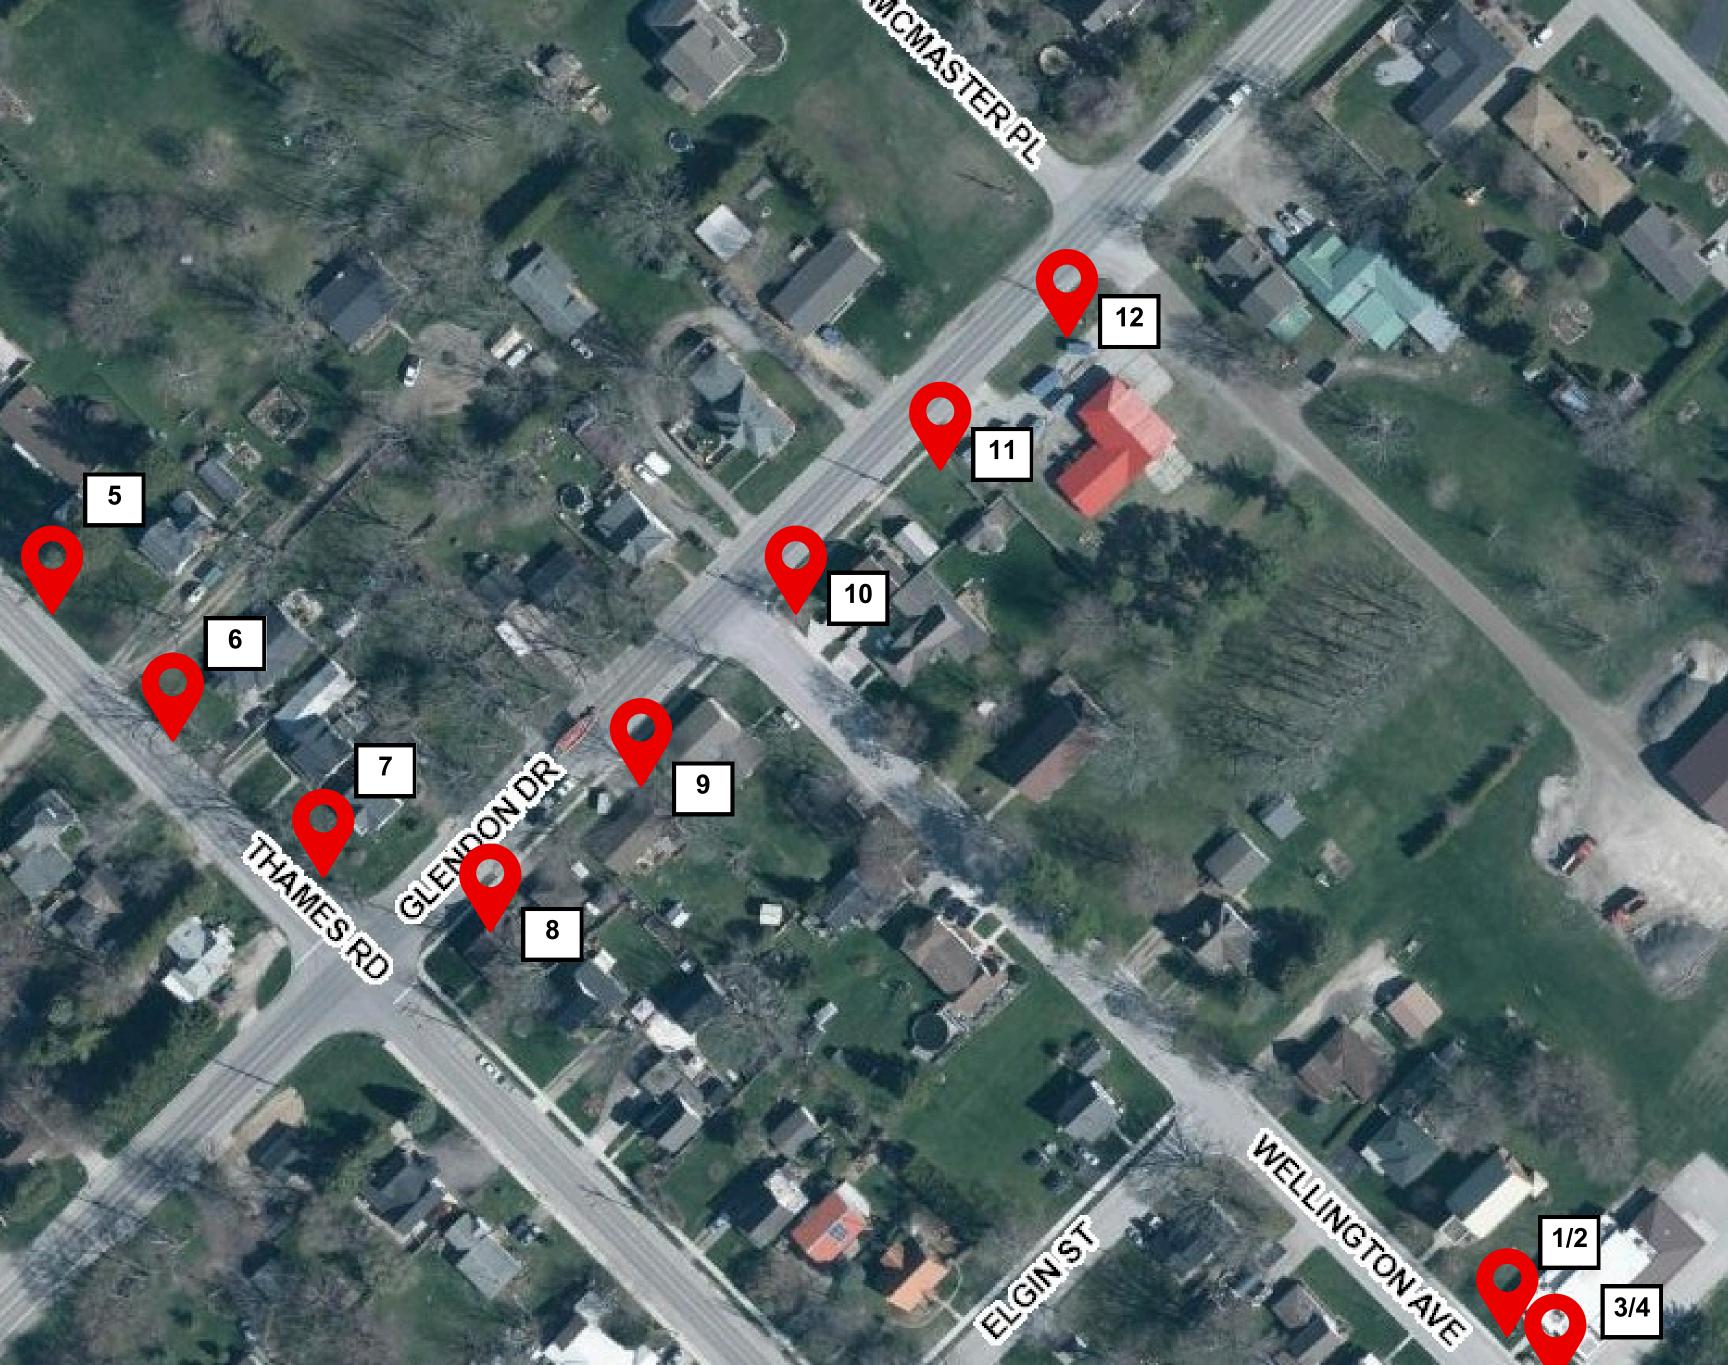

# **Appin Locations:**

**1.** Basket - Left of the Ekfrid Community Centre, 48 Wellington Ave.

- **2.** Planter Left of the Ekfrid Community Centre, 48 Wellington Ave.
- **3.** Basket Right of the Ekfrid Community Centre, 48 Wellington Ave.
- **4.** Planter Right of the Ekfrid Community Centre, 48 Wellington Ave.
- 5. Basket Near 22772 Thames Rd.
- 6. Basket Near 22764 Thames Rd.

- 7. Basket Near 22752 Thames Rd.
- 8. Basket Corner of Glendon Dr. & Thames Rd.
- 9. Basket Near 5153 Glendon Dr.
- **10.** Basket Corner of Glendon Dr. & Wellington Ave.

3/4

- 11. Basket Across from 5166 Glendon Dr.
- 12. Basket Near 5173 Glendon Dr.