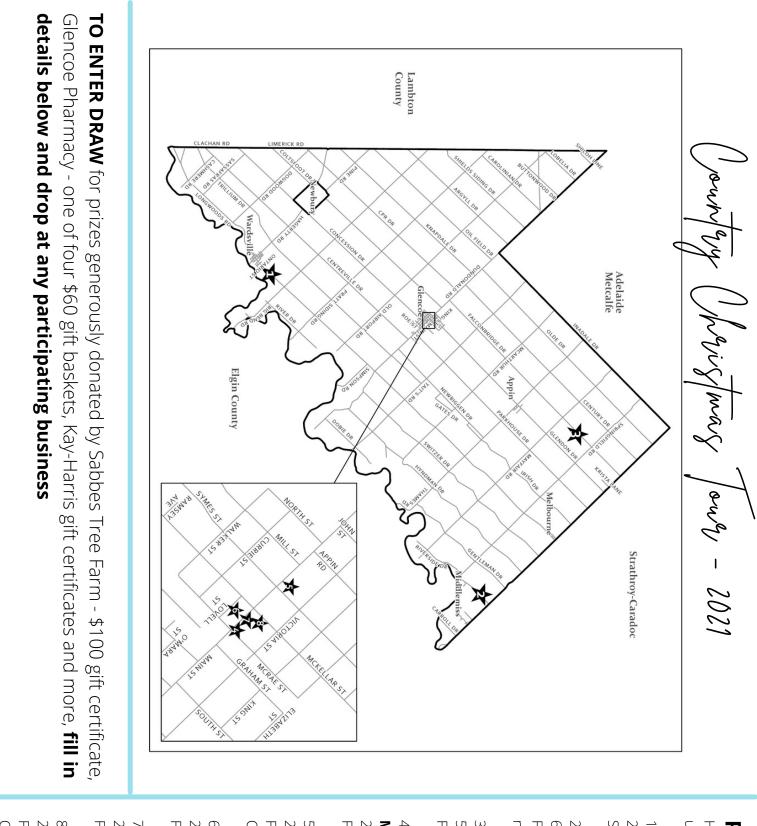

Country Christmas Tour

### 26, 27 & 28 | NOVEMBER | 2021 FRI NOON - 8 PM | SAT 10 AM - 5 PM | SUN NOON - 4 PM

Enjoy a FREE self-guided tour of SWM businesses Enter the FREE DRAW at one of the participating vendors for great prizes

# PARTICIPATING BUSINESS:

Hours are as listed on main advertising unless noted otherwise below

### 1. Sheila Bycraft Jewellery

2056 Longwoods Road, Wardsville Saturday & Sunday only

### 2. Arrowwood Farm

6460 Riverside Drive, Melbourne Friday noon to 7 pm/Saturday 10 am to noon/Sunday noon to 4 pm

## **3. Jannssens Farm Fresh Produce**

5885 Falconbridge Drive, Appin Friday, Saturday & Sunday

### 4. CB Creative Concepts <u>plus</u> Mayuri's Beads

205 Main Street, Glencoe Friday, Saturday & Sunday

### 5. Glencoe Pharmacy & Gifts

253 Main Street, Glencoe Friday to 6 pm/Saturday 9 am to 1 pm/ Closed Sunday

### 6. Redberry Home & Garden

218 Main Street, Glencoe Friday, Saturday & Sunday

## 7. Red Rooster Bakery & Cafe

211 Main Street, Gencoe Friday, Saturday & Sunday - noon to 2 pm

### 8. The Woodhouse

223A Main Street, Glencoe Friday to 8 pm/Saturday 9am to 1 pm/ Closed Sunday

NAME:

PHONE #: