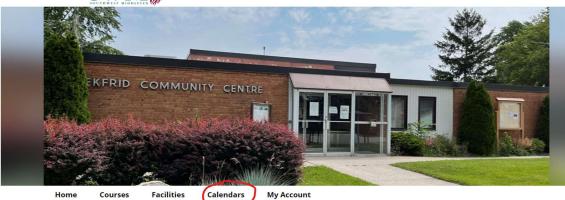

#### How do I view my course session times?

You can view all course session times by clicking on "Calendars" in the menu at the top of the screen and then clicking on the "Course Calendar" link. To view your own personal course session times click on "Calendars" in the menu at the top of the screen and then click the "Personal Calendar" link. You can also view your course session times by viewing your enrollment receipt by logging on to your account, clicking on "My Account" in the menu at the top of the screen and then clicking on the "History" tab and selecting the "Courses" radio button option.

#### How to Access the Course Calendar

U Log Un | V FAU