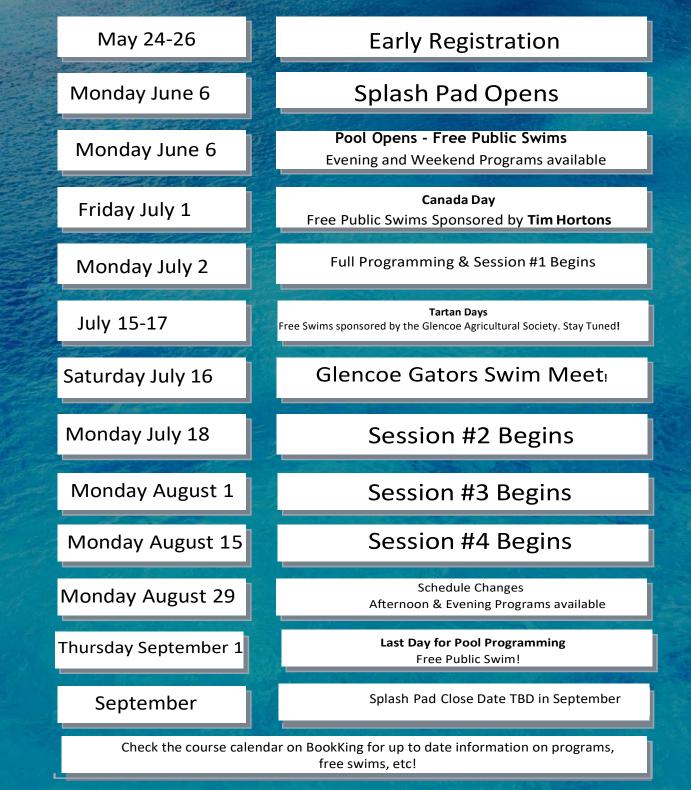

### **Opening Dates:**

The **Splash Pad** will open for community use on June 6th, 2022. Please refer to the website and social media pages for more splash pad and pool announcements.

The **Pool** officially opens for programming on June 6th, 2022 and will close September 1st.

# Early Registration:

Save 10% by registering early via BookKing or by completing registration at the SWM Office. Please call 519-287-2015 if you have any issues. Refer to

the SWM website and Facebook page for more information. Early registration will begin **May 24**<sup>th</sup> **at 8:30**am and will close **May 26**<sup>th</sup> at 4:30pm.

# **Glencoe Pool Dates to Remember!**

**Free Swims:** More Free Swim Dates will be announced via social media, BookKing, and our website. We will update the important pool dates accordingly.

|                                           | 2022 SWIMMING POOL<br>RATES                                            |                             |
|-------------------------------------------|------------------------------------------------------------------------|-----------------------------|
|                                           | Regular Price                                                          | Early Registration<br>Price |
| REGULAR LESSONS                           |                                                                        |                             |
| Swim Preschool Classes                    | \$50.00                                                                | \$45.00                     |
| Swim Kids-Level 1, 2, 3, 4                | \$72.00                                                                | \$65.00                     |
| Swim Kids -Level 5, 6                     | \$72.00                                                                | \$65.00                     |
| Swim Kids -Level 7, 8, 9, 10              | \$84.00                                                                | \$76.00                     |
| Bronze Star                               | \$84.00                                                                | \$76.00                     |
| Bronze Medallion                          | \$170.00                                                               | \$153.00                    |
| Bronze Cross                              | \$170.00                                                               | \$153.00                    |
| PRIVATE LESSONS                           |                                                                        |                             |
| 1/2 Hour                                  | \$116.00                                                               | \$105.00                    |
| 1/2 Hour Semi Private (per child)         | \$106.00                                                               | \$95.00                     |
| Drop In Lessons (Aug 30-Sept 3<br>Only)   | \$16.00/30minutes                                                      | n/a                         |
| Special Needs                             | \$80.00                                                                | \$72.00                     |
| Recreational Swim Team                    | ł                                                                      |                             |
| Per Participant                           | \$62.00                                                                | \$53.00                     |
| Family Rate (3+ children)                 | \$120.00                                                               | \$100.00                    |
| Passes                                    |                                                                        |                             |
| Single Season Pass                        | \$80.00                                                                | \$72.00                     |
| Family Season Pass                        | \$170.00                                                               | \$156.00                    |
| Aqua-fit Monthly Pass                     | \$80.00                                                                | \$72.00                     |
| Daily Admission                           |                                                                        |                             |
| Aqua-Fit or Lane Swim                     | \$5.00                                                                 |                             |
| Public Swim                               |                                                                        |                             |
| Children (12 & Under)                     | \$ 2.00                                                                |                             |
| Youth & Adults (12-64)                    | \$ 3.00                                                                |                             |
| Seniors (65+)                             | \$ 2.00                                                                |                             |
| Family Rate (2 adults + up to 4 children) | \$ 7.00                                                                |                             |
| Swimming Pool Rental                      |                                                                        |                             |
|                                           | ur which includes 2 lifeguards. Ar<br>be charged at a rate of an addit |                             |