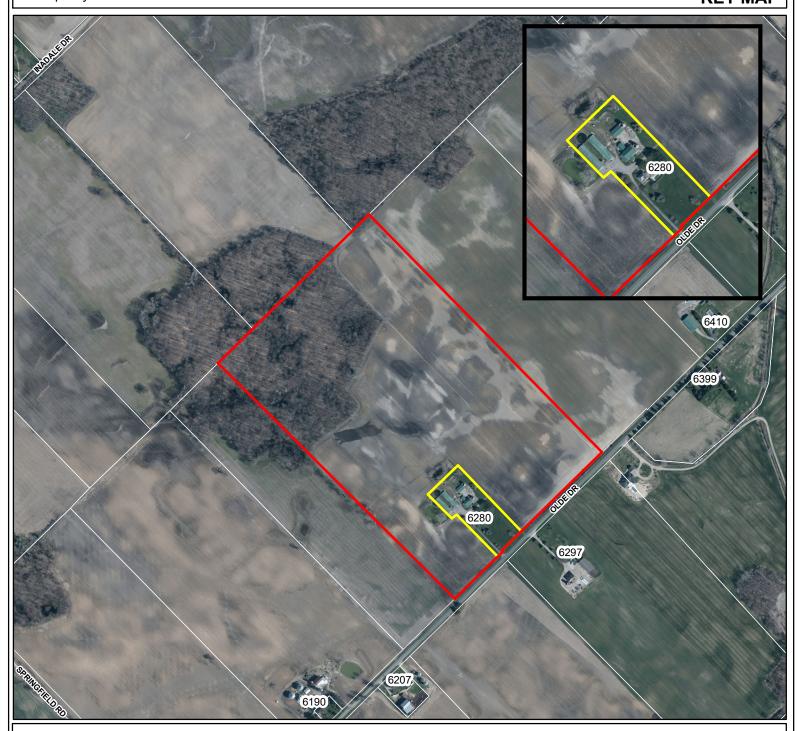

## **APPLICATION FOR CONSENT: B11-2024**

**Owners: Robert Donald Campell & Susan Christine Campell** 

Agent: Skylar Oldreive- Bezaire & Hemeryck Professional Corporation

6280 Olde Dr CON 5 E PT LOT 3 Muncipiality of Southwest Middlesex

## Municipality of SOUTHWEST MIDDLESEX KEY MAP

Lands to be severed

Lands to be retained

Published by the County of Middlesex Planning Department 399 Ridout Street North, London, ON N6A 2P1 (519) 434-7321 May 2024 1:8,000 Metres 0 80 160 320