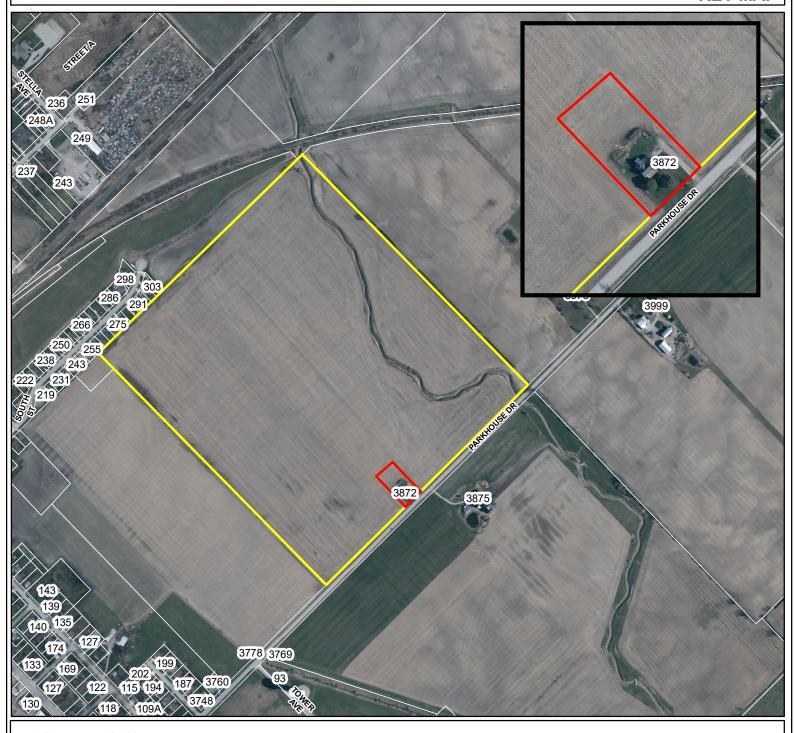

## **APPLICATION FOR CONSENT: B13-2024**

Owners: Minnema Farms Ltd.

3872 Parkhouse Dr CON 1 S PT LOT 23 Muncipiality of Southwest Middlesex

## Municipality of SOUTHWEST MIDDLESEX KEY MAP

Lands to be severed

Lands to be retained

Published by the County of Middlesex Planning Department 399 Ridout Street North, London, ON N6A 2P1 (519) 434-7321 May 2024 1:8,000