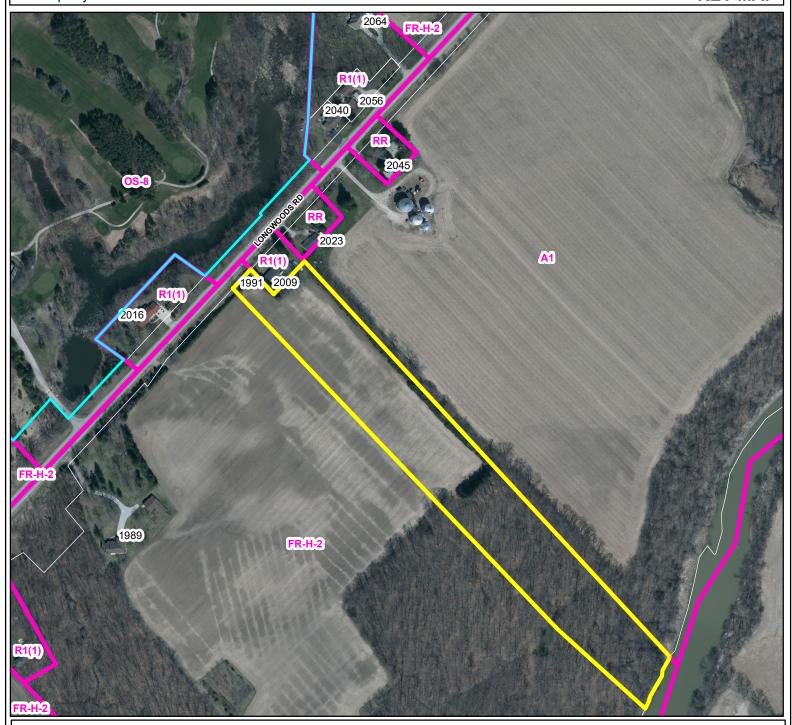

## **APPLICATION FOR ZONING BY-LAW AMENDMENT (P11-2024)**

Owners: John Stoltzfus, Rhoda Stoltzfus, Leon Stoltzfus

1991 Longwoods Rd RANGE 1S PT LOT 15 Municipality of Southwest Middlesex

## Municipality of SOUTHWEST MIDDLESEX KEY MAP

Published by the County of Middlesex Planning Department 399 Ridout Street North, London, ON N6A 2P1 (519) 434-7321 October, 2024 1:4,000

Metres
0 40 80 160